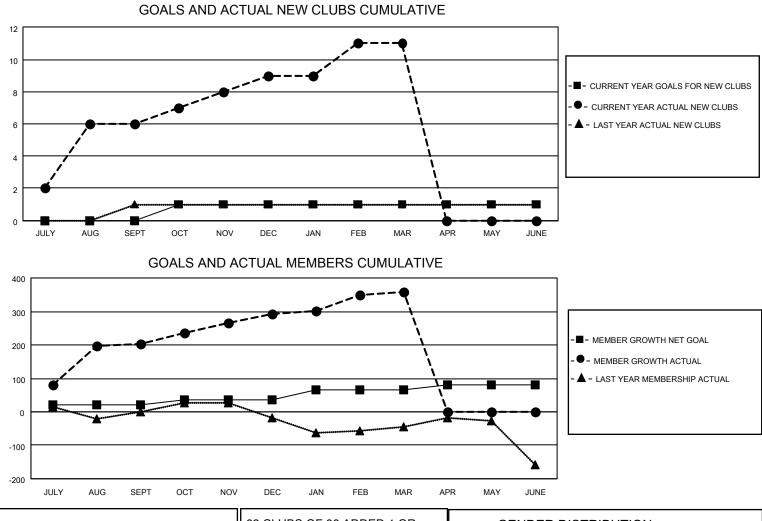

## LOCATION INDIA

District 3232F2

Results as of: 3/31/2023

| Clubs                 |               |           |               | Members               |                         |                         |                                                    |
|-----------------------|---------------|-----------|---------------|-----------------------|-------------------------|-------------------------|----------------------------------------------------|
| RESULTS FOR 2022-2023 |               |           |               | RESULTS FOR 2022-2023 |                         |                         |                                                    |
| QUARTER               | NEW CLUB GOAL | NEW CLUBS | DROPPED CLUBS | QUARTER               | MBER GROWTH NET<br>GOAL | MEMBER GROWTH<br>ACTUAL | DROPPED<br>MEMBERS ACTUAL<br>(including transfers) |
| JULY/AUG/SEPT         | 0             | 6         | 0             | JULY/AUG/SEPT         | 20                      | 249                     | 40                                                 |
| OCT/NOV/DEC           | 1             | 3         | 0             | OCT/NOV/DEC           | 15                      | 175                     | 84                                                 |
| JAN/FEB/MAR           | 0             | 2         | 0             | JAN/FEB/MAR           | 30                      | 101                     | 29                                                 |
| APR/MAY/JUNE          | 0             | 0         | 0             | APR/MAY/JUNE          | 15                      | 0                       | 0                                                  |